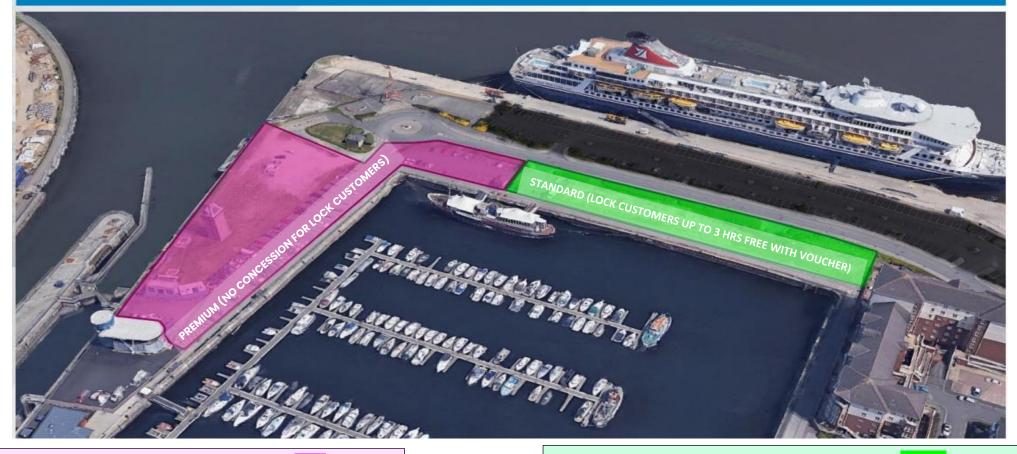

## PARKING IN PREMIUM CAR PARK (SHADED PINK ON MAP)

#### PARKING IN THE STANDARD CAR PARK (SHADED GREEN ON MAP)

Blue Badge Holders PARK FREE (up to 3 hrs) in either car park

On departure tap 'BLUE BADGE HOLDER' on the paystation screen and follow prompts.